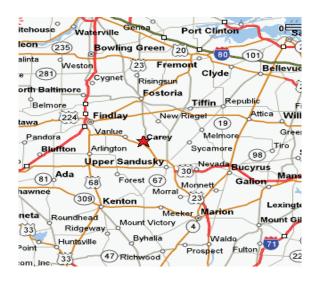

# THE ANNUAL CHRISTMAS RETREAT IS GEARED FOR ALL KINDS OF FAMILIES. THERE WILL BE ACTIVITIES, AS WELL AS FREE TIME AND FUN FOR THE WHOLE FAMILY!

Map and Directions

From Interstate75 north and south to State Rt 15 east From Cleveland... Interstate 71 south, State Rt 224 west, State Rt 23 south From Columbus...State Rt 23 north

## Our Lady of Consolation Retreat House

321 CLAY STREET CAREY, OH 43316

PHONE: (419) 396-7970 FAX: (419) 396-3355 EMAIL: RETREATS@OLCSHRINE.COM