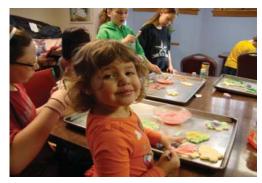

Group activities for all ages.

Bro. Mike sharing a Christmas story.

Look mom, see what I can do!

Cake for everyone! Hmmm good!