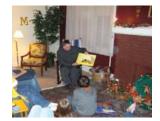

Group activities for all ages.

Bro. Mike sharing a Christmas story.

Look mom, see what I can do!

Cake for everyone! Hmmm good!